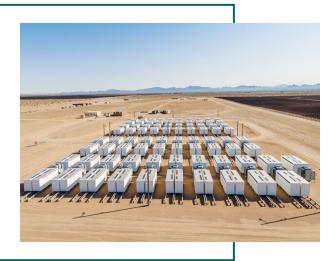

## ATHOS III SOLAR + STORAGE FACILITY HIGHLIGHTS

Located in Riverside County, California, Intersect Power's Athos III Solar + Storage Facility is a feat of scale and innovation that generates **310 MWp of solar power**. Built with union labor, American-made solar panels, batteries and steel piles, Athos III features **448 MWh of co-located storage** and will produce reliable, low cost energy equivalent to powering approximately **94,000 homes**.

ATHOS III
AT-A-GLANCE

673,236 solar panels

310 MWp of reliable solar power

4-Hour storage

- → Approximately **500 construction jobs** created
- 5 operations jobs created
- > 94,000 homes powered
- \$100+ million direct investment in Riverside County community
- → Utilizes domestically manufactured materials, including:
  - » US steel piles
  - » Tesla batteries
  - » First Solar panels