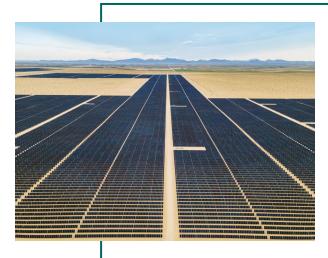

## ATHOS III SOLAR + STORAGE FACILITY HIGHLIGHTS

Located in Riverside County, California, Intersect Power's Athos III Solar + Storage Facility is a feat of scale and innovation that generates **310 MWp of solar power**. Built with union labor, American-made solar panels, batteries and steel piles, Athos III features **448 MWh of co-located storage** and will produce reliable, low cost energy equivalent to powering approximately **94,000 homes**.

ATHOS III
AT-A-GLANCE

673,236 solar panels

310 MWp of reliable solar power

4-Hour storage

- → Approximately **500 construction jobs** created
- 5 operations jobs created
- > 94,000 homes powered
- \$100+ million direct investment in Riverside County community
- → Utilizes domestically manufactured materials, including:
  - » US steel piles
  - » Tesla batteries
  - » First Solar panels