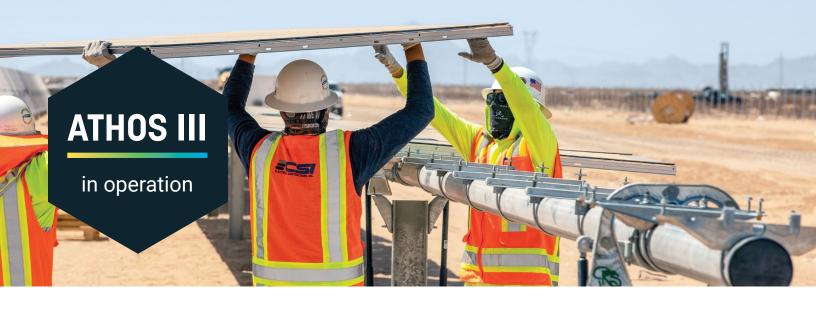

## ATHOS III SOLAR + STORAGE FACILITY HIGHLIGHTS

Located in Riverside County, California, Intersect Power's Athos III Solar + Storage Facility is a feat of scale and innovation that generates **310 MWp of solar power**. Built with union labor, American-made solar panels, batteries and steel piles, Athos III features **448 MWh of co-located storage** and will produce reliable, low cost energy equivalent to powering approximately **94,000 homes**.

ATHOS III
AT-A-GLANCE

673,236 solar panels

310 MWp of reliable solar power

4-Hour storage

- → Approximately **500 construction jobs** created
- 5 operations jobs created
- > 94,000 homes powered
- \$100+ million direct investment in Riverside County community
- → Utilizes domestically manufactured materials, including:
  - » US steel piles
  - » Tesla batteries
  - » First Solar panels