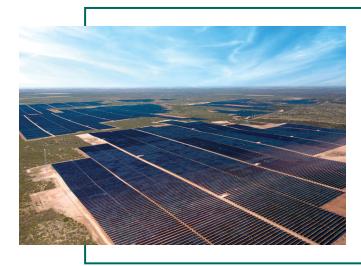

## **LUMINA SOLAR FACILITY HIGHLIGHTS**

Located in the heart of Scurry County, Texas, the Lumina Solar Facility generates **828 MWp of reliable solar power**, enough to power more than **243,000 homes** per year. Lumina created more than 900 jobs throughout construction, supports local businesses and significantly increases tax revenues all while delivering clean, affordable power to Texans, even on the hottest days, for the next 30 years.

LUMINA AT-A-GLANCE 1,783,812 solar panels

828 MWp of reliable solar power

- More than 243,000 homes powered; this is equal to twice the size of House District 83 in which the project is located
- Over **900 jobs** created at peak construction and **15 permanent** operations jobs
- Nearly **\$5 million** a year in direct investment in Scurry County, Texas
- Utilized First Solar modules made in the Midwest